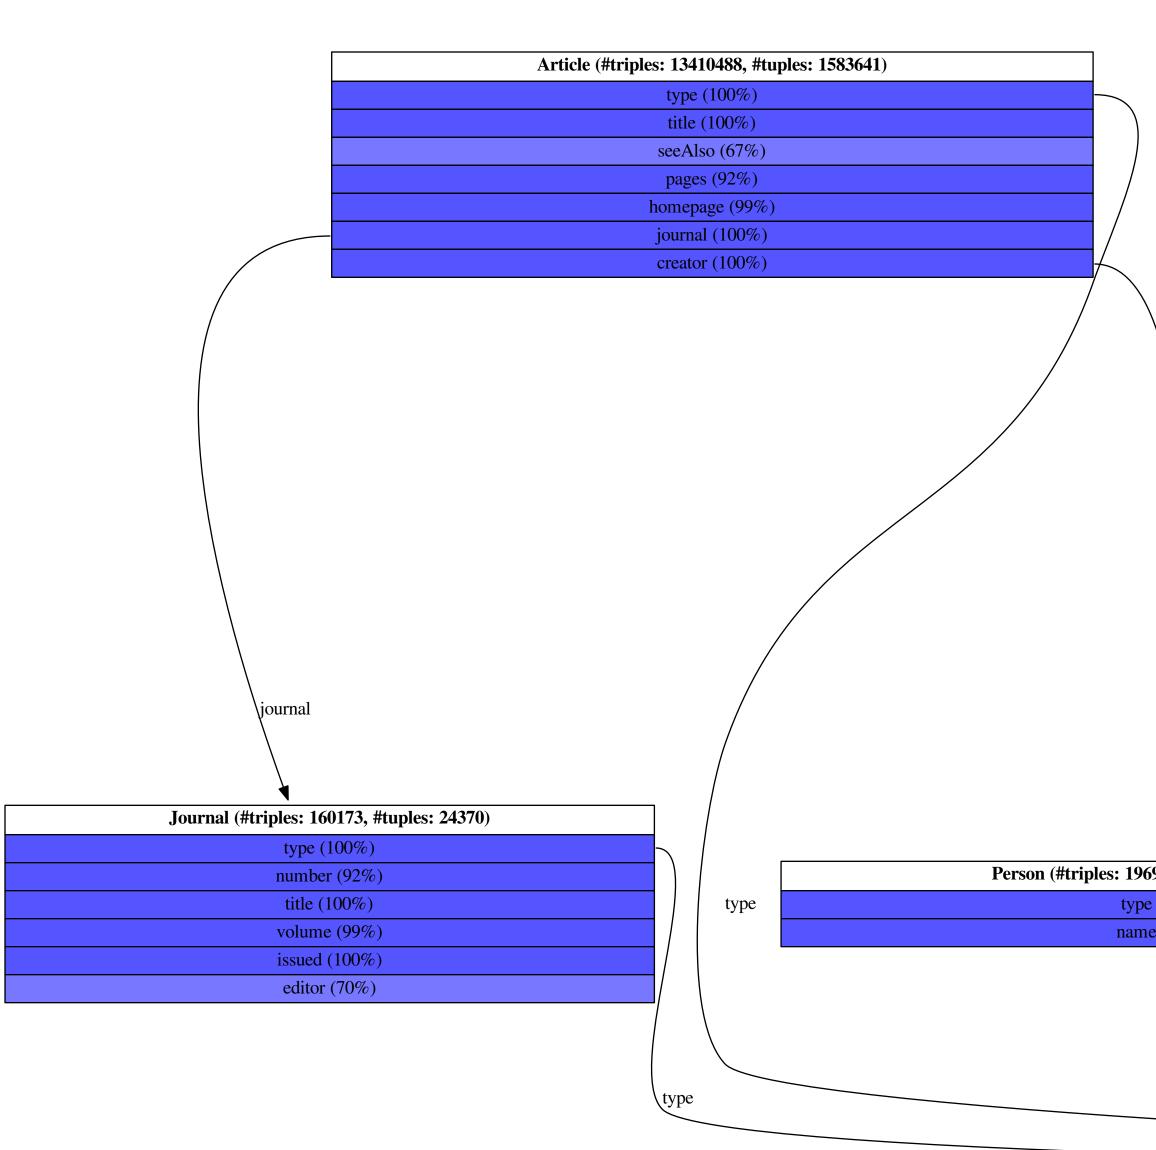

|                           | Inproceedings (#triples: 63811545, #tuples: 6128427) |      |
|---------------------------|------------------------------------------------------|------|
|                           | type (100%)                                          |      |
|                           | title (100%)                                         |      |
|                           | issued (100%)                                        |      |
|                           | seeAlso (65%)                                        |      |
|                           | pages (95%)                                          |      |
|                           | homepage (100%)                                      |      |
|                           | creator (100%)                                       |      |
|                           | booktitle (100%)                                     |      |
|                           | partOf (80%)                                         |      |
|                           |                                                      |      |
| creator creator           | partOf                                               |      |
|                           | Proceedings (#triples: 963610, #tuples: 98428)       |      |
|                           | type (100%)                                          |      |
|                           | title (100%)                                         |      |
|                           | volume (56%)                                         |      |
| 690832, #tuples: 9845416) | issued (100%)                                        |      |
| e (100%)                  | homepage (98%)                                       |      |
| ne (100%)                 | editor (79%)                                         |      |
|                           | booktitle (95%)                                      |      |
|                           | isbn (85%)                                           |      |
|                           | publisher (97%)                                      |      |
|                           | series (58%)                                         |      |
|                           |                                                      | type |