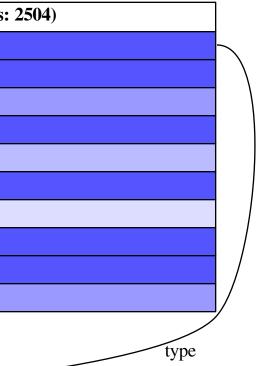

|                           | Inproceedings (#triples: 63811545, #tuples: 6128427) |      |
|---------------------------|------------------------------------------------------|------|
|                           | type (100%)                                          |      |
|                           | title (100%)                                         |      |
|                           | issued (100%)                                        |      |
|                           | seeAlso (65%)                                        |      |
|                           | pages (95%)                                          |      |
|                           | homepage (100%)                                      |      |
|                           | creator (100%)                                       |      |
|                           | booktitle (100%)                                     |      |
|                           | partOf (80%)                                         |      |
|                           |                                                      |      |
| creator creator           | partOf                                               |      |
|                           | Proceedings (#triples: 963610, #tuples: 98428)       |      |
|                           | type (100%)                                          |      |
|                           | title (100%)                                         |      |
|                           | volume (56%)                                         |      |
| 690832, #tuples: 9845416) | issued (100%)                                        |      |
| e (100%)                  | homepage (98%)                                       |      |
| ne (100%)                 | editor (79%)                                         |      |
|                           | booktitle (95%)                                      |      |
|                           | isbn (85%)                                           |      |
|                           | publisher (97%)                                      |      |
|                           | series (58%)                                         |      |
|                           |                                                      | type |